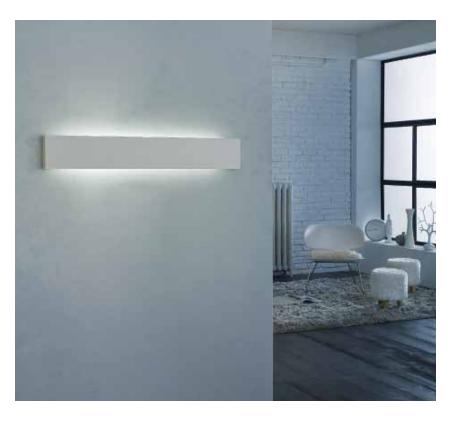

## **RIVER** wall

Metal wall lights with indirect bi-emission light. The front is available in the finishes wengelike, walnut-like, matt white painted, cor-ten-like painted and aluminium painted. Electronic ballast.

## **TECHNICAL DETAILS**

Environment: indoor Mounting: wall lamp Net weight (kg): 3,80

Electrification and code:

G5 2x24W T5 Electronic ballast cod. 007390 WENGE LIKE WALNUT LIKE cod. 007391 COR-TEN LIKE cod. 007392 MATT WHITE cod. 007393 cod. 007394 SILVER GREY